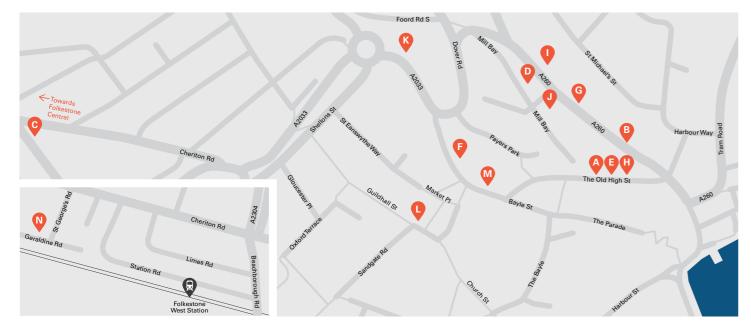

#### **VENUES**

- Atelier Feral Child
- 67 The Old High Street, Folkestone, CT20 1RN

  B B&B Project Space
- 14 Tontine Street, Folkestone, CT20 1JU
- 83 Cheriton Road, Folkestone, CT20 1DG
- D Brewery Tap (Part of University for the Creative Arts)
  53 Tontine Street, Folkestone, CT20 1JR
- Inside Out Dress Agency
  62 Old High Street, Folkestone, CT20 1RN

- Hot Salvation
- 32 Rendezvous Street, Folkestone, CT20 1EZ
- G Lime Bar Cafe
- 46 Tontine Street, Folkestone, CT20 1JU
- **Maison Marine**
- 45 The Old High Street, Folkestone, CT20 1RN
- Performance Space
- 64 Tontine Street, Folkestone, CT20 1JP
- Quarterhouse
- Mill Bay, Folkestone, CT20 1BN

## K Sassoon Gallery

- 2 Grace Hill, Folkestone, CT20 1HD
- Silver Screen Cinema
- The Town Hall, Guildhall St, Folkestone, CT20 1DY
- M Space Gallery
- 7 The Old High Street, Folkestone, CT20 1RJ
- N Strange Cargo
  - The Factory, 43 Geraldine Road, Cheriton, Folkestone, CT19 4BD